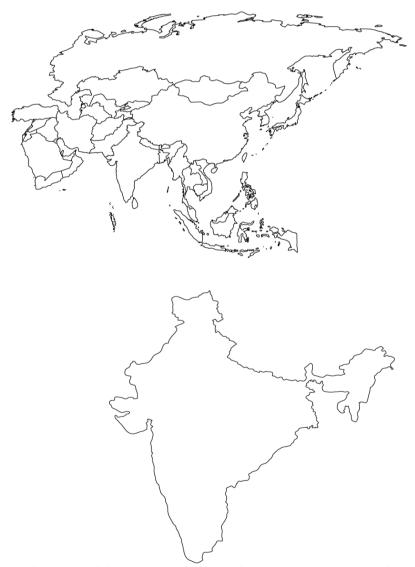

# Colour India on this Asia map :

Complete the second map, writing names of mountains + sea + ocean + main towns (5)

| Pick out 4 adjectives which best describe this country: |  |  |
|---------------------------------------------------------|--|--|
| What's its biggest asset (atout) ?                      |  |  |
| What does the date 1947 correspond to ?                 |  |  |
| What does the number 700,000 correspond to ?            |  |  |