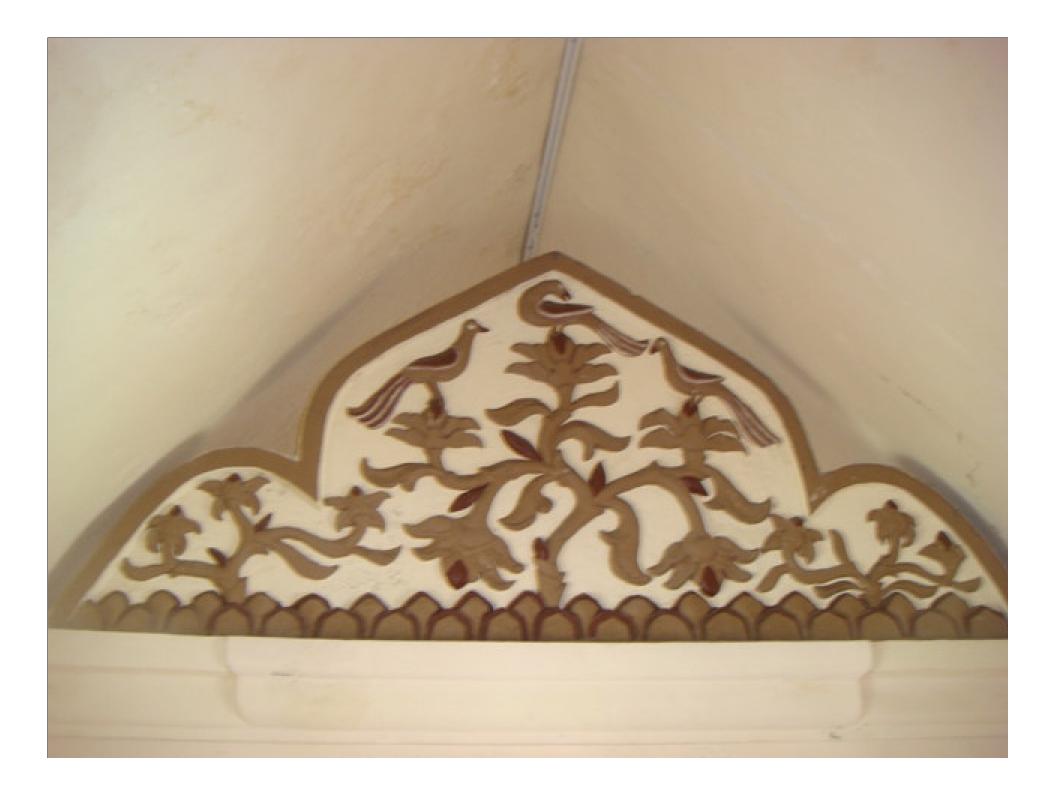

## Chinese ornaments in Tamansari

 Right above the wall in Sauna room, there is a Chinese ornament that symbolizes the Chinese calender. The ornament also include some Javanese details.