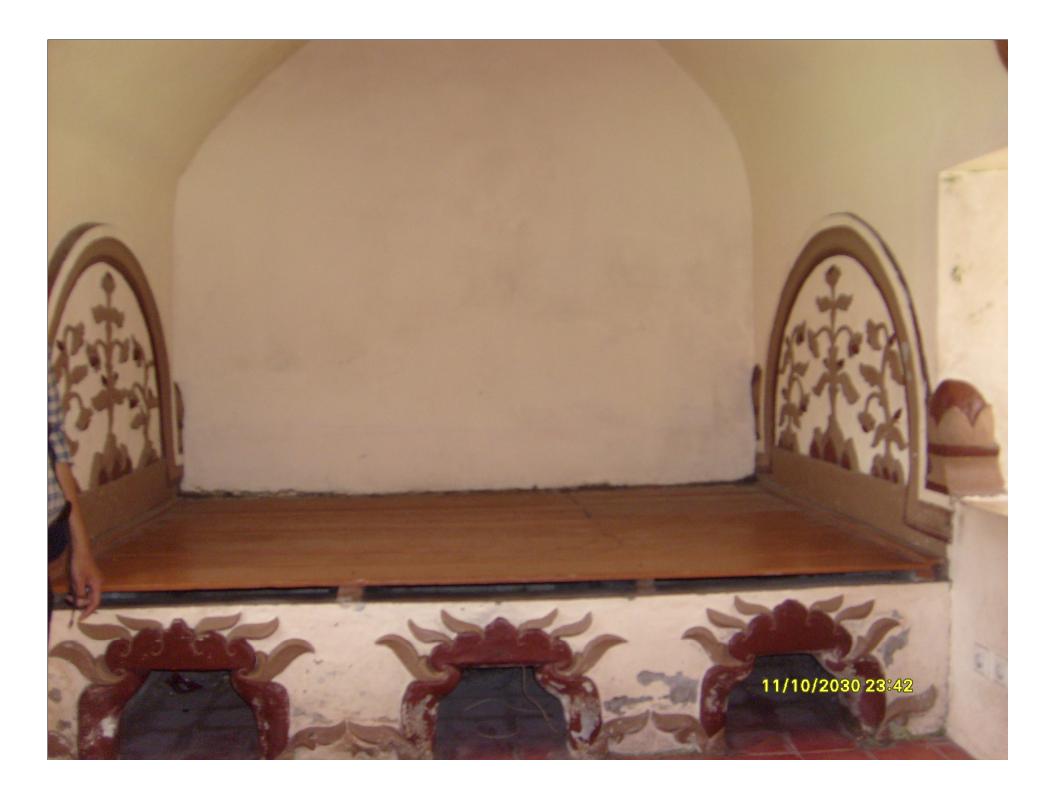

#### Sauna Room

• This was the place for the Sultan and his wives to relax after doing various activities in Tamansari pool.