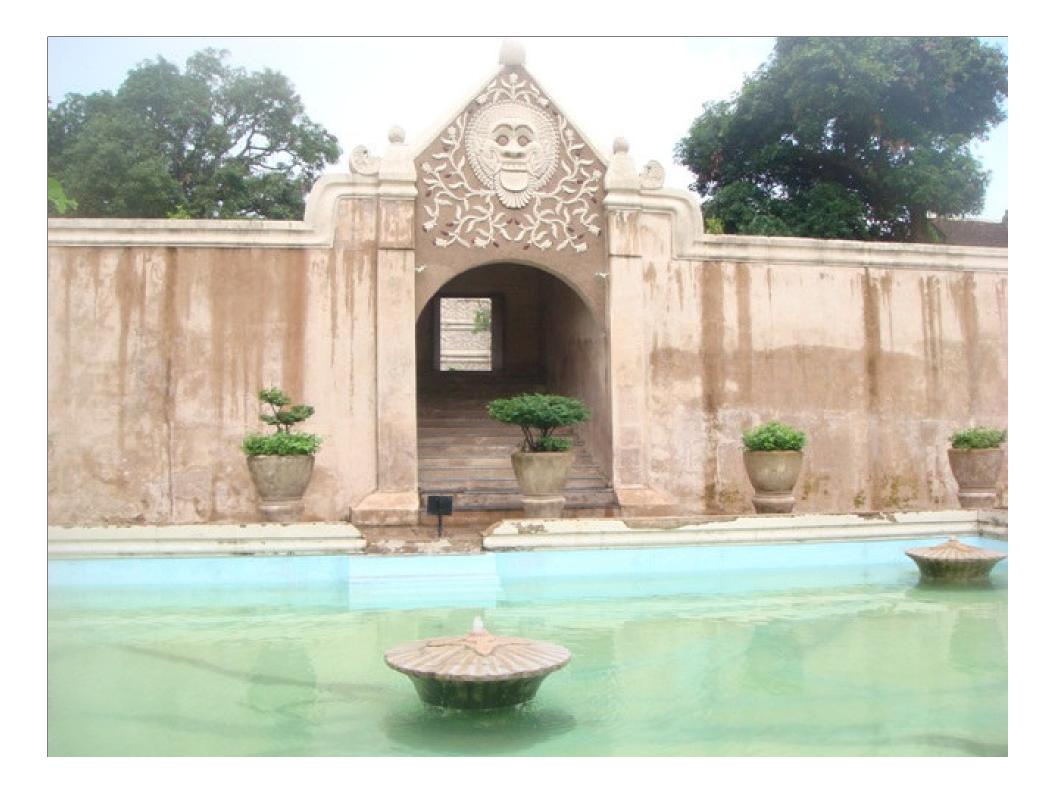

### Tamansari pool

 This is the bathing pool, which was normally used for bathing for the wives of the sultan. The sultan (king) of Yogyakarta might have a total of forty wives. This pool is not use for bathing anymore, but only for tourist attraction.