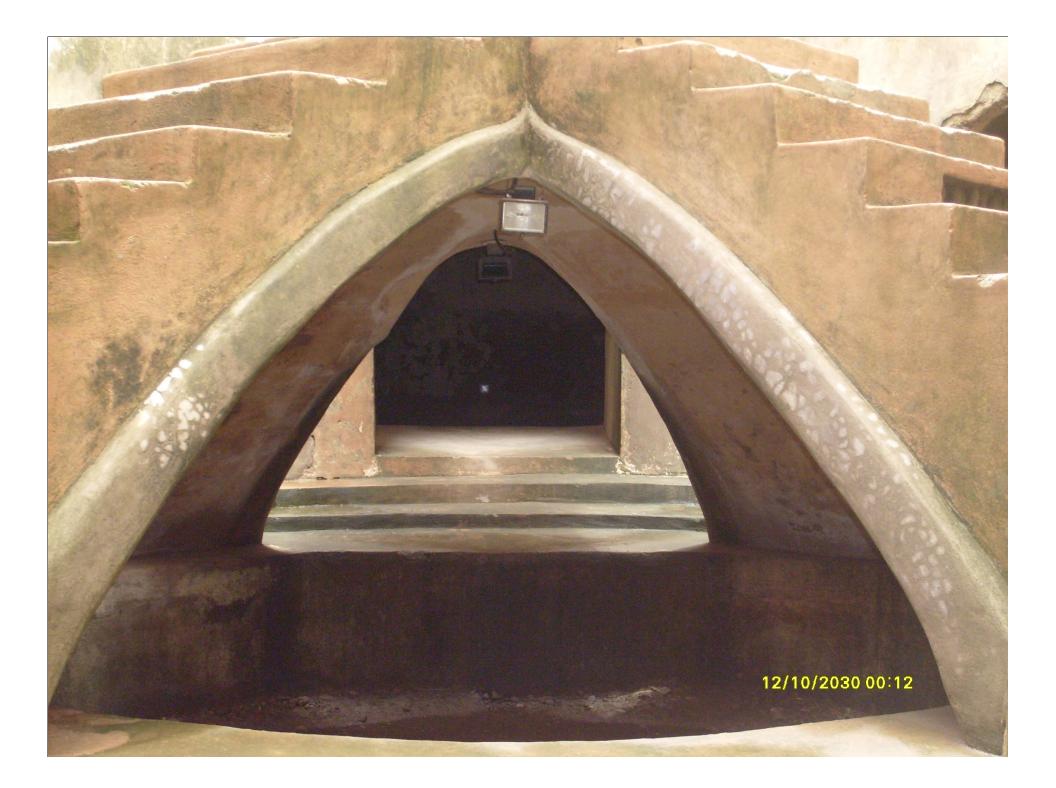

### **Gemuling Well**

 Gemuling well is located precisely under the stairs of the five-storey building. It is a circle-shaped well that was used for ritual of cleaning the body before praying at the underground mosque.