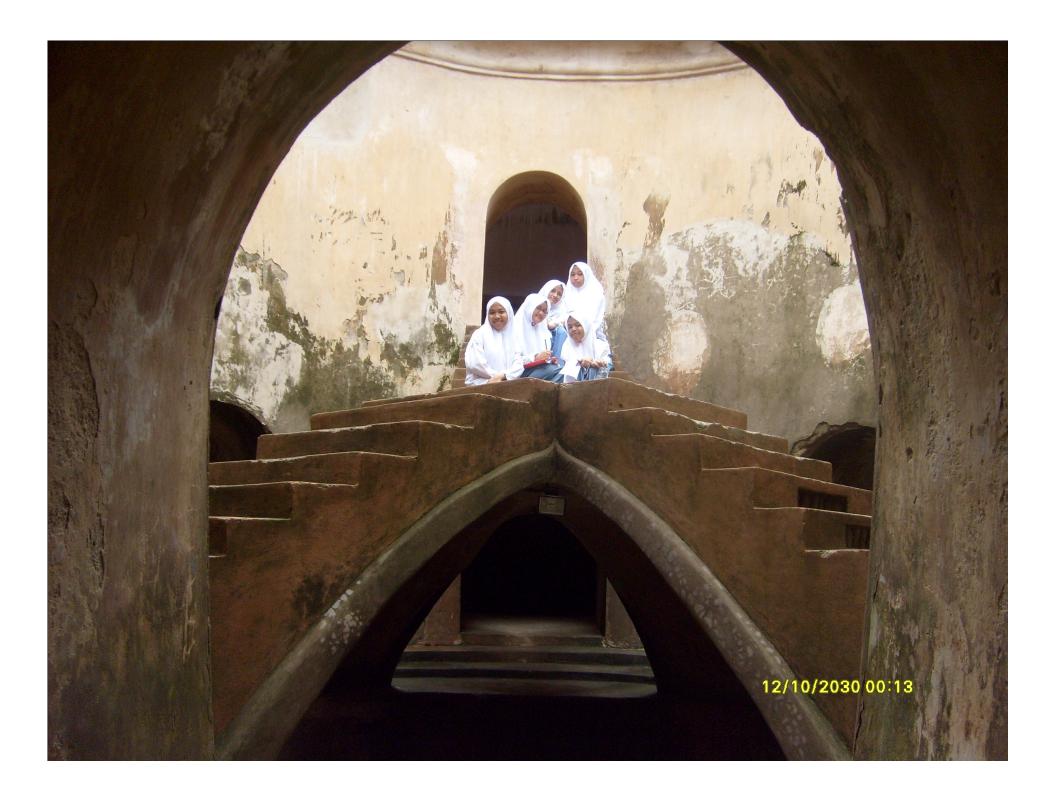

### **Gemuling Well**

 Gemuling well is located precisely under the stairs of the five-storey building. It is a circle-shaped well that was used for ritual of cleaning the body before praying at the underground mosque.

## The stairs symbolizes Rukun Islam

 The five stairs above Gemuling well symbolizes five Rukun Islam (Islamic traditional values), which are : Syahadat, Sholat (praying), Zakat (Donation), Puasa (fasting),Hajj in Mecca.