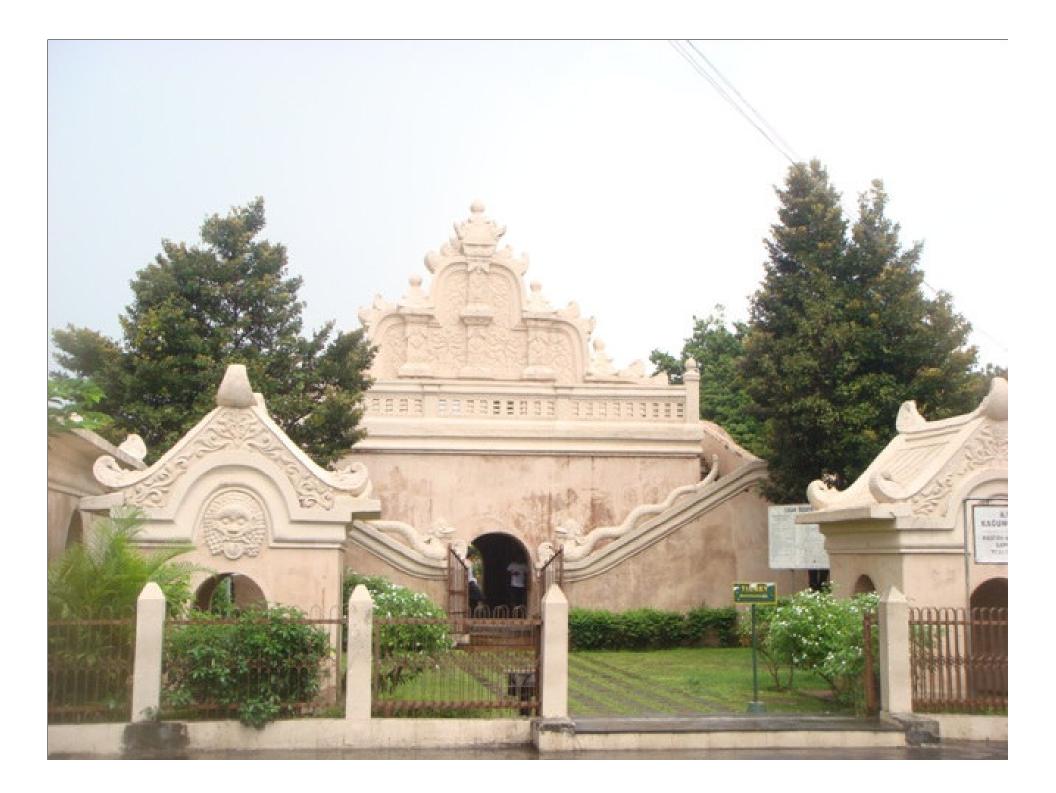

# Tamansari is the palace garden

• Tamansari is the palace garden or pesangrahan for the Sultan and his family. Tamansari located only 0.5 km south from the Palace in Yogyakarta, Indonesia. The main gate is the main path to Tamansari bathing pool.