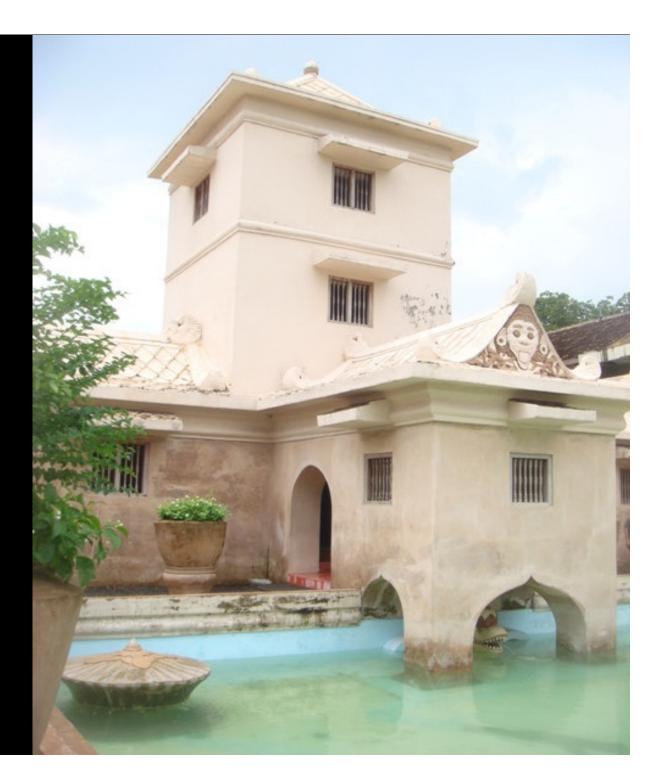

# Main Building for Sultan and his wives.

# Main Building for Sultar and his wives.

• This building was the main building of the garden. It has three levels. The sultan was using the second and the third level to look out his wives when they were bathing in the pool.