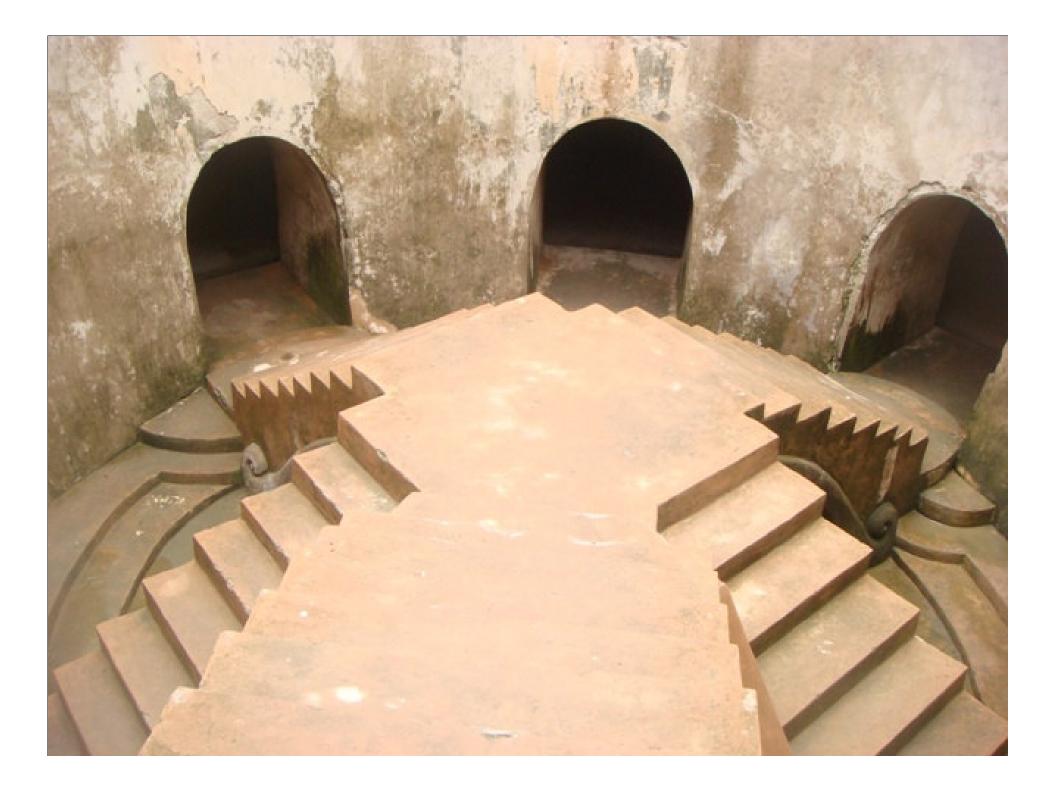

### **Gemuling Well**

 Gemuling well is located precisely under the stairs of the five-storey building. It is a circle-shaped well that was used for ritual of cleaning the body before praying at the underground mosque.

## The stairs symbolizes Rukun Islam

 The five stairs above Gemuling well symbolizes five Rukun Islam (Islamic traditional values), which are : Syahadat, Sholat (praying), Zakat (Donation), Puasa (fasting),Hajj in Mecca.