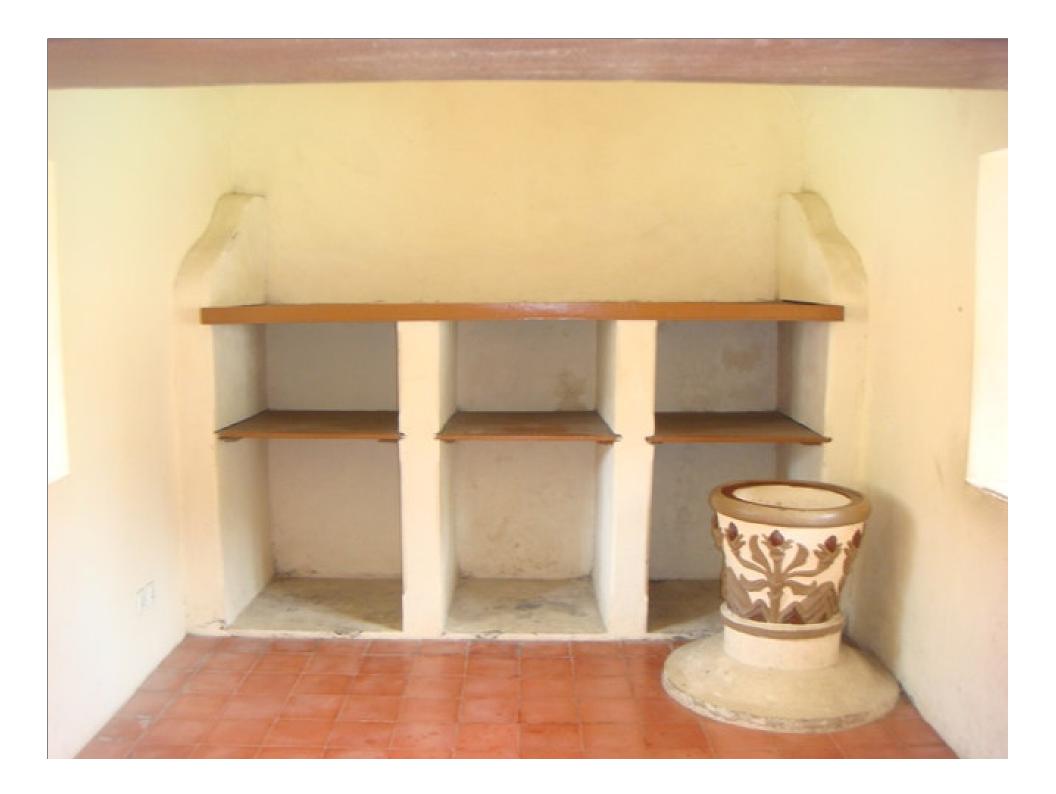

### **Dressing Room**

 This room is located at the right of the entrance to Sauna room. It was used as a change room by the Sultan and his wives after doing activities in the pool and relaxing.