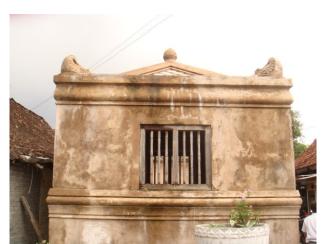

### The Exit Gate

#### Around the exit gate, there are:

- Batik Makers
- Artists (painters)
- Craftermans
- Houses

The exit gate

**Batik maker** 

One of the houses

The Sultan's Bed

Sign to keep clean the area

The under water mosque