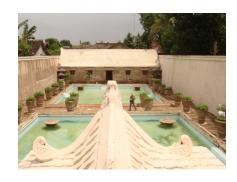

# The Bathing pool for the Queen

There are some unique places around the pool:

- A tower
- Sultan's bed
- Stairs of the tower

# The Bathing pool for the Queen

**Ground view** 

**Upper view** 