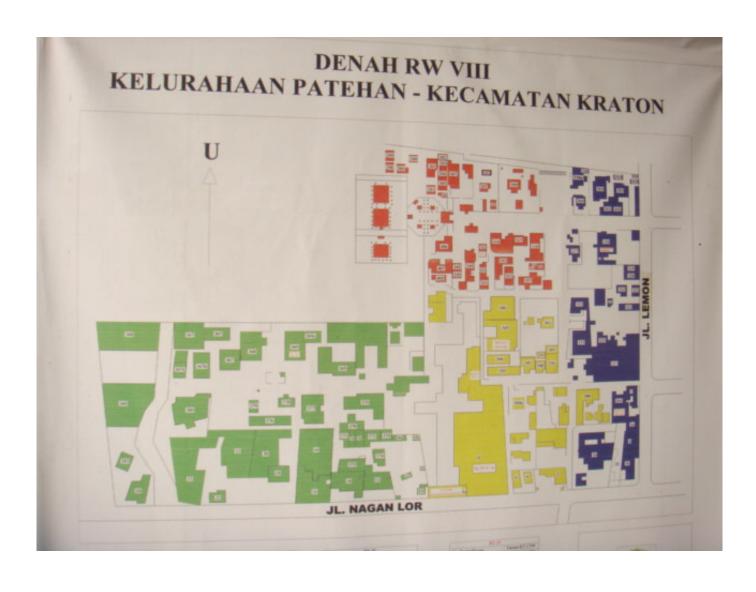

#### In different locations:

- Near the entrance
- In front of information room
- In front of the fountain

## In front of information room