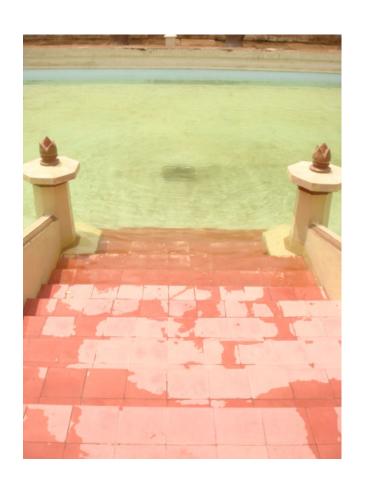

# The Bathing pool for the Queen

There are some unique places around the pool:

- A tower
- Sultan's bed
- Stairs of the tower

# The Bathing pool for the Queen

**Ground view** 

**Upper view** 