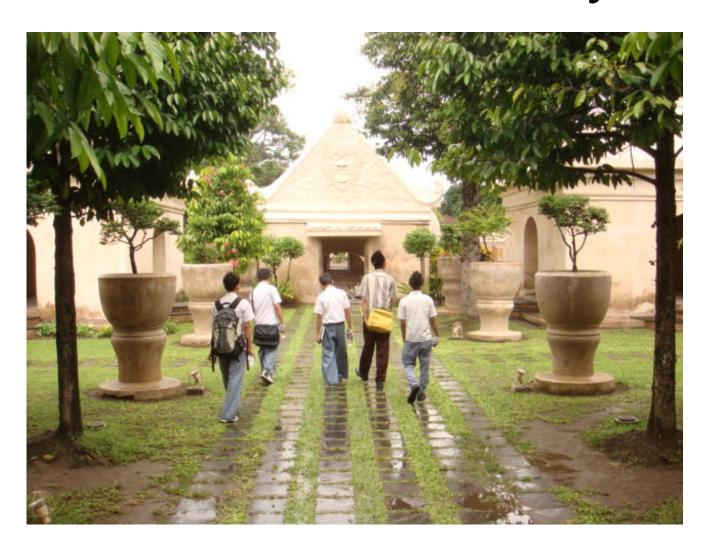

#### The Front Yard

it is a beautiful place located inside the castle before you get to the pool. there is an entrance gate to the pool at the end of the yard.

# Here is the entrance yard!