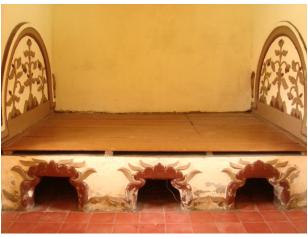

# The Bathing pool for the Queen

There are some unique places around the pool:

- A tower
- Sultan's bed
- Stairs of the tower

#### Around the exit gate, there are:

- Batik Makers
- Artists (painters)
- Craftermans
- Houses

The exit gate

**Batik maker** 

One of the houses

The Sultan's Bed

Sign to keep clean the area

The under water mosque