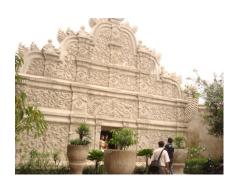

#### **WATER CASTLE TAMAN SARI**

(click the picture for more information)



Map of taman sari



the exit from the pool



Entry gate of castle



Bathin g pool for the Queen



The front yard of castle



the exit gate of castle

# Map of Taman Sari

#### In different locations:

- Near the entrance
- In front of information room
- In front of the fountain



## Near the entrance





## In front of information room







# In front of the fountain



### Outside of the castle

what is in the front of the castle??

the answers are...



# Entrance of Taman Sari





## The Entrance Gate





#### The Front Yard

it is a beautiful place located inside the castle before you get to the pool. there is an entrance gate to the pool at the end of the yard.



# Here is the entrance yard!





# This is the entrance to the pool





There are some visitors walked around The pool







We are interviewing a visitor At the stairs.



# The Bathing pool for the Queen

There are some unique places