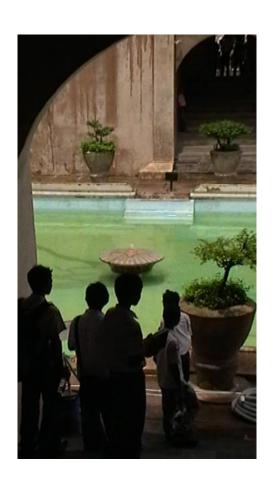

# This is the entrance to the pool

There are some visitors walked around The pool

We are interviewing a visitor At the stairs.

# The Bathing pool for the Queen

There are some unique places around the pool:

- A tower
- Sultan's bed
- Stairs of the tower