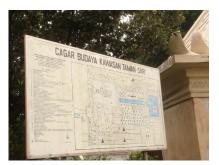

# Map of Taman Sari

## Near the entrance

## In front of information room

# In front of the fountain