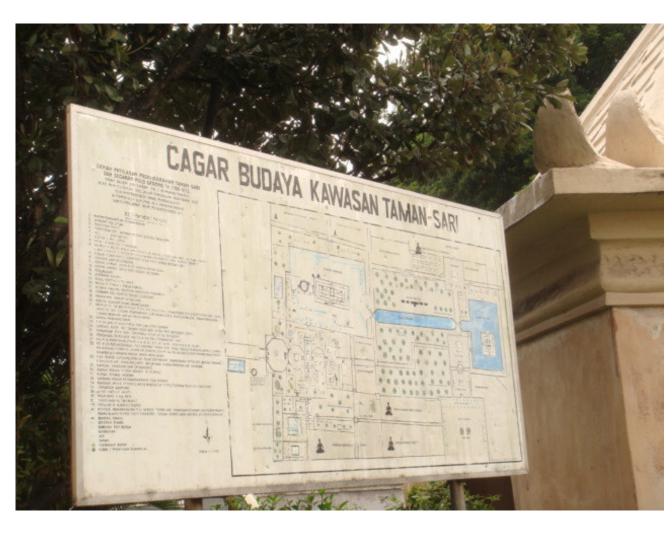

# Map of Taman Sari

#### In different locations:

- Near the entrance
- In front of information room
- In front of the fountain

## Near the entrance