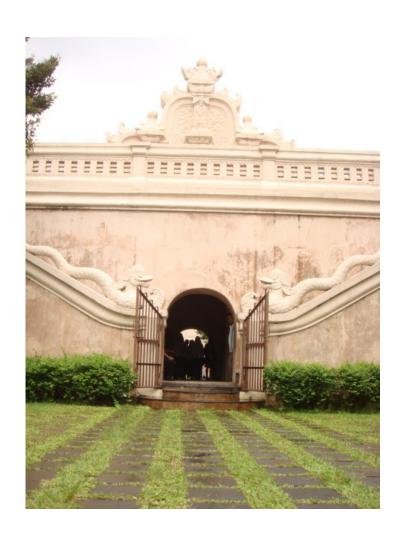

#### **WATER CASTLE TAMAN SARI**

(click the picture for more information)



Map of taman sari



the exit from the pool



Entry gate of castle



Bathin g pool for the Queen



The front yard of castle



the exit gate of castle

# Map of Taman Sari

#### In different locations:

- Near the entrance
- In front of information room
- In front of the fountain



## Near the entrance





## In front of information room







# In front of the fountain



### Outside of the castle

what is in the front of the castle??

the answers are...



# Entrance of Taman Sari





## The Entrance Gate





#### The Front Yard

it is a beautiful place located inside the castle before you get to the pool. there is an entrance gate to the pool at the end of the yard.



# Here is the entrance yard!





# This is the entrance to the pool





There are some visitors walked around The pool







We are interviewing a visitor At the stairs.



# The Bathing pool for the Queen

There are some unique places around the pool:

- A tower
- Sultan's bed
- Stairs of the tower



# The Bathing pool for the Queen





**Ground view** 







**Upper view** 

### The Exit Gate

#### Around the exit gate, there are:

- Batik Makers
- Artists (painters)
- Craftermans
- Houses







The exit gate



**Batik maker** 



One of the houses







The Sultan's Bed





Sign to keep clean the area



The und