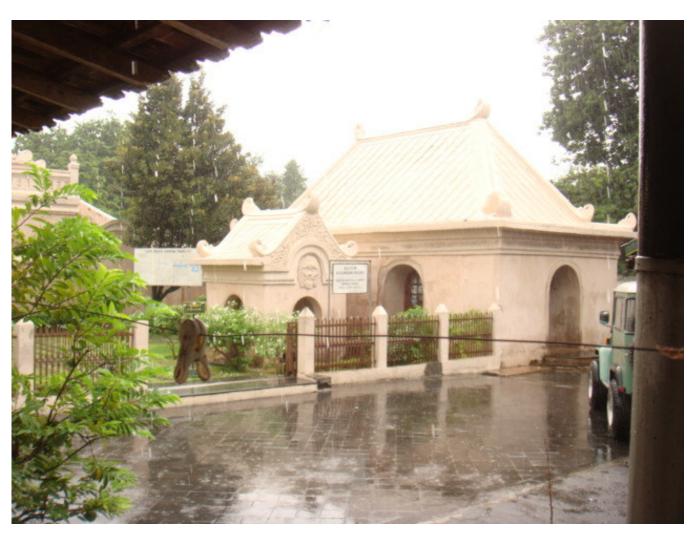

### Outside of the castle

what is in the front of the castle??

the answers are...

# Entrance of Taman Sari

## The Entrance Gate