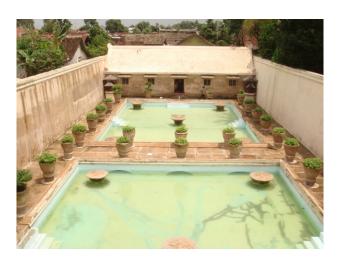

# The Bathing pool for the Queen

There are some unique places around the pool:

- A tower
- Sultan's bed
- Stairs of the tower

# The Bathing pool for the Queen

**Ground view** 

**Upper view** 