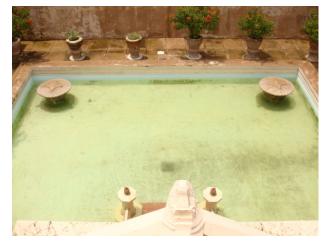

# The Bathing pool for the Queen

There are some unique places around the pool:

- A tower
- Sultan's bed
- Stairs of the tower

# The Bathing pool for the Queen

**Ground view** 

**Upper view** 