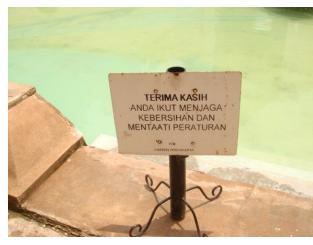

#### Around the exit gate, there are:

- Batik Makers
- Artists (painters)
- Craftermans
- Houses

The exit gate

**Batik maker** 

One of the houses

The Sultan's Bed

Sign to keep clean the area

The under water mosque