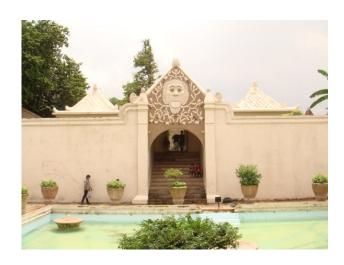

#### The Front Yard

it is a beautiful place located inside the castle before you get to the pool. there is an entrance gate to the pool at the end of the yard.

# Here is the entrance yard!