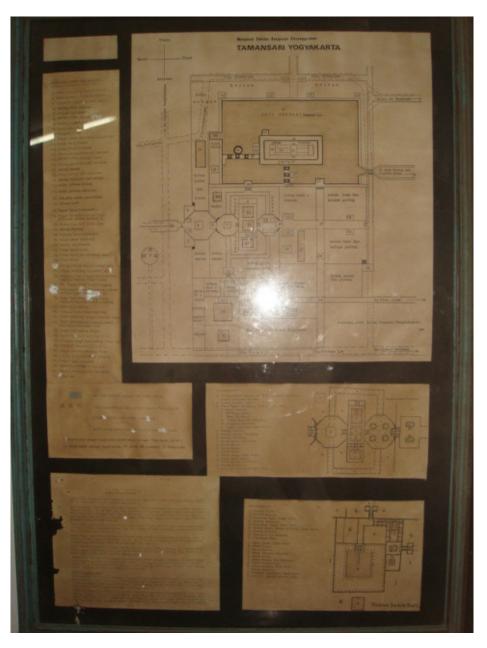

#### **WATER CASTLE TAMAN SARI**

(click the picture for more information)

Map of taman sari

the exit from the pool

Entry gate of castle

Bathin g pool for the Queen

The front yard of castle

the exit gate of castle

# Map of Taman Sari