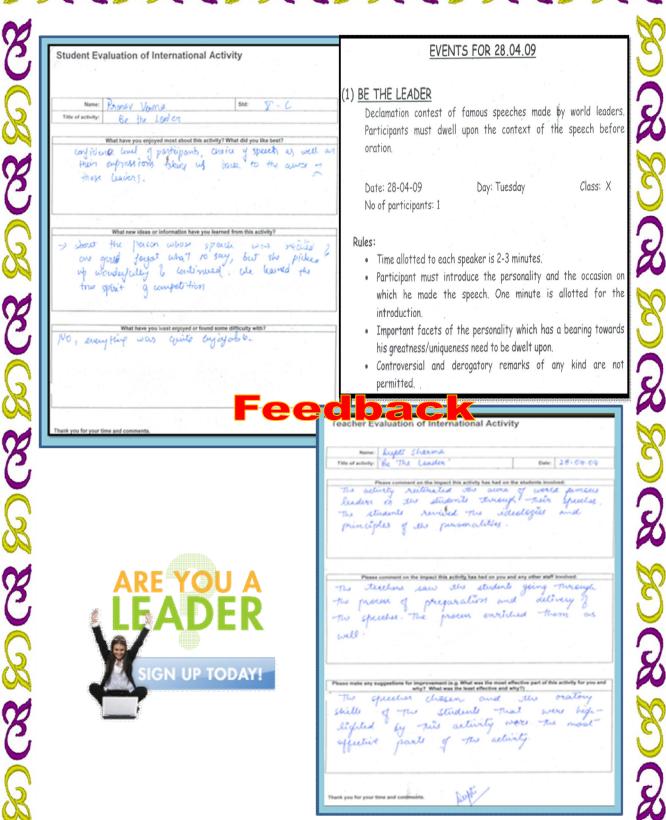

## BE THE LEADER

With the aim of introducing to pupile the power of words, a declamation contest 'Be the Leader' was introduced. It was an elocution contest at the inter-school as well as intra-school level where contestants reiterated famous speeches originally made by world leaders. They explained the context

> of the speech before cration to help audience understand its impact on history of the world.

Students learnt how certain individuals and their ideas were instrumental in shaping the history of the world. Best speakers were felicitated for the impact of powerful ideas as well oratory. In this inter-school contest participants from twenty schools made

DEEDEEDEEDEEDEE

Charming with words

epoch making speeches borrowing words from Martin Luther King to Mahatma Gandhi, Winston Churchill to Abraham Lincoln. Teachers from St John Fischer Catholic High School, UK who were present on the occasion marvelled at the public speaking talent, confidence and poise of each of the speakers who was not only eloquent but also acutely aware of the impact and import of the powerful words of his speech.

Ms Elizabeth Stanley, counsellor from UK lauded the efforts of the school in shaping leadership qualities in its pupils from an early age.

| Activity number                                                            | Activity Cover Sheet Please complete a separate sheet for each activity                                                                                                                                                                                                                                                                                                                                         |
|----------------------------------------------------------------------------|-----------------------------------------------------------------------------------------------------------------------------------------------------------------------------------------------------------------------------------------------------------------------------------------------------------------------------------------------------------------------------------------------------------------|
| School<br>Name:                                                            | Bal Bharati Public School Dwarka                                                                                                                                                                                                                                                                                                                                                                                |
| Title of activity:                                                         | Be The Leader                                                                                                                                                                                                                                                                                                                                                                                                   |
| Teacher responsible:                                                       | Ms S.Gandhi, Ms S Kakkar, Ms Nimisha, Ms Kajal Tehri,<br>Ms Deepti Sharma                                                                                                                                                                                                                                                                                                                                       |
| Other staff involved:                                                      | Ms Tanvi , Ms Bhavna Mittal, Ms Amrita Malhotra, Ms Karamjit ,<br>Mr Alex Dawes, Ms Elzabeth Stanley from UK                                                                                                                                                                                                                                                                                                    |
| Subjects involved:                                                         | History, English, Politics, Public Speaking                                                                                                                                                                                                                                                                                                                                                                     |
| Brief details<br>of the aim,<br>content and<br>outcomes of<br>the activity | With the aim of introducing to pupils the power of words a declamation contest was introduced at Bal Bharati Public School Dwarka BE THE LEADER It is an elocution contest at the interschool as well as intra school level where contestants make famous speeches made by world leaders. They explain the context of the speech before oration to help audience understand its impact on history of the world. |
|                                                                            | Students learn how an individual and his ideas were instrumental in shaping the history of the world. Bes speakers are felicitated for the impact of the powerful ideas as well oratory skills. In this year interschool contex participants from twenty schools made epoch making speeches borrowing words from Martin Luther King to Mahatma Gandhi to Winston Churchill and Abraham Lincol                   |

speech.

Teachers from St John Fischer Catholic High School UK who were present on the occasion marveled at the public speaking talent, confidence and poise of each of the speaker who was not only eloquent but also acutely aware of the impact and import of the powerful words of his