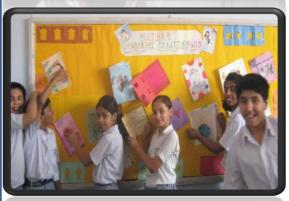

## mamamamamama

**Activity Cover Sheet** Please complete a separate sheet for each activity **Activity number** School BAL BHARATI PUBLIC SCHOOL DWARKA RESERVED TO SERVED TO SERV Name: Title of | International Theme Days activity: Teacher Principal, Headmistresses and respective assembly incharges responsible: Other staff All members of Staff involved: **Subjects CROSS CURRICULAR** involved: The school made consistent efforts to increase the level of awareness of pupils and to sensitize them to world issues through various interactive activities throughout the year .School assemblies took on a new dimension and brought to the fore front various global issues. International theme days were well integrated into calendar of school activities. Some of the highlights of these celebrations are as follows 1. Mothers Day-Poem writing and card making "Mothers hold their children's hands for a short while, but their hearts forever." **Brief details** The modern Mother's Day holiday was of the aim, created by Anna Jarvis in Grafton, West content and Virginia, as a day to honor mothers and outcomes of motherhood: especially within the activity context of families, and family relationships. It is now celebrated on various days in many parts of the world, some of which have a much older tradition than the modern holiday. On 4th May 2009 Mother's Day was celebrated in Bal Bharati Public School Dwarka as the day to honour all mothers and thank them for the services they impart for the benefit of their individual child and consequently to development of mankind. Card Making Competition was organized in classes I to IX. Children brought decorating material like mirrors, beads, sequins etc. from home. They decorated the cards.

## $\mathcal{A} \otimes \mathcal{A} \otimes$

Some of them pasted the photograph of their mother on it. They wrote beautiful quotation about their mother. It was a fun-filled activity.