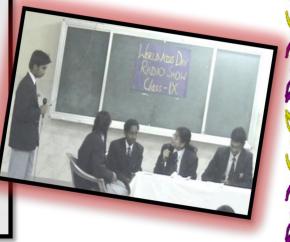

#### 7. World AIDS Day – Radio Show

The first step towards change is awareness, second is acceptance.

Started on 1st December 1988, World AIDS Day is about raising money, increasing awareness, fighting prejudice and improving education. The World AIDS Day theme for 2009 is 'Universal Access and Human Rights' Students at Bal Bharati Public School Dwarka decided to talk about the issue in the interclass Radio Show contest held on Dec. 1, 2009.

### 

The event with a very serious theme left everyone laughing and gasping for breath as each performance outdid the previous one in terms of wit, humour and perfect timing. Still the message was loud and clear that we need to help our youngsters talk more openly about

an issue which has taken its toll silently crossing all barriers and borders. We need to break the silence in order to end its vicious circle.

8. Elimination of racial discrimination day-Skit on violation of Human rights