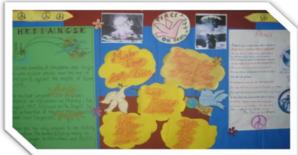

#### 4. Hiroshima and Nagasaki Day-Peace kite making

"Peace is not merely a distant goal that we seek, but a means by which we arrive at that goal."

"During the final stages of World War II in 1945, the United States conducted two bombings against Japan in the cities Hiroshima and Nagasaki.

Monday, August 6, 1945 followed by the detonation of "Fat Man" over Nagasaki on August 9. These are the only attacks with nuclear weapons in the history of warfare.

The bombs killed as many as 140,000 people in Hiroshima and 80,000 in Nagasaki by the end of 1945,"

These were the opening remarks of Radhika who was conducting special assembly to remember the dastardly holocaust of world War II which left the audience in stunned silence only to be broken by peace songs sung by the school choir and memoirs of the holocaust read by Vaibhav Sharma. Students expressed their anguish through display boards reflecting their pain and made peace kites to rekindle hope for peace. This was an event which saw participation from all classes and houses as the issue of war and peace had touched a cord with everyone.

Various activities and workshops were held for the students of class II to X during the week. The highlights of the activities were as follows-

- The week began with a special assembly on Hiroshima Nagasaki day. There was a moment silence as a mark of respect for the victims. Students of class VIII-X actively participated in the display board decoration competition and peace kite making competition where they expressed their love for harmony and peace.
- The students of class II and III prepared and enjoyed the Tofu salad in their lunch during the break. The small chefs had brought all the ingredients for the Japanese recipe and enthusiastically made tasty tofu salad.
- A wonderful exhibition was put up by class III children displaying their project work based on Japan. The Japanese guests appreciated the creativity of our young stars.
- Ikebana competition was held for class V students. It was pleasing to see students make beautiful flower arrangements.
- Class VI students attended a workshop on origami conducted by Ms. Sonu Gupta, Japan Foundation, New Delhi. The workshop surely enhanced the creativity of the students.
- Class VIII and class IX students had the opportunity to learn the calligraphy of Japan in the workshop conducted by Ms. Kyoko Suzuki and Ms. Tomovo Shibahara. The children were very happy to learn a foreign language and shared their experience with the class IV students.