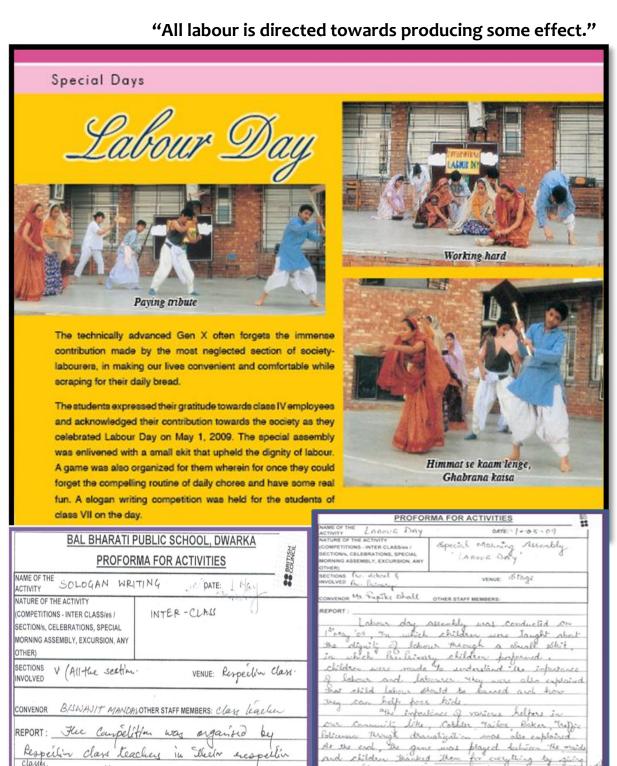

#### LABOUR DAY

The technically advanced Gen X often forgets the immense contribution made by the most neglected section of society-labourers, in making our lives convenient and comfortable while scraping for their daily bread.

The students of Bal Bharati Public School, Dwarka expressed their gratitude towards labourers and acknowledged their contribution towards to the society as they celebrated Labour Day on the May 1, 2009. The special assembly was enlivened with a small skit that upheld the sanctity of labourers. A game was also organized for the maids of the school wherein for once they could forget the compelling routine of daily chores and have some real fun. A slogan writing competition was held for the students of class VII on the day.

2

2522

The children subtly learnt that labourers are also human beings like all of us and deserve every bit of the attention and respect that was showered upon them.

| Teacher Evaluation of International Activity                                                                     |
|------------------------------------------------------------------------------------------------------------------|
| THE WARRY Special Assembly (Cabourt Day) One 18 May, 09                                                          |
| Place comment on the Impact this activity has had an the shutering involved                                      |
| all the stindents involved in one control original                                                               |
| it a lot and Increated in creating awareness among their fields to the child labour.                             |
| ,                                                                                                                |
|                                                                                                                  |
| Please comment on the impact this activity has had on you and any other staff involved.                          |
| It gare are immense delight to observe étédents performing for a nable étance — to ship child bahour             |
| It was very impressive.                                                                                          |
| Please make any suggestions for improvement in g. What was the sound effective part of this activity for you and |
| Everything was god.                                                                                              |
|                                                                                                                  |
|                                                                                                                  |
| Plant you be your time and combineds.                                                                            |
|                                                                                                                  |