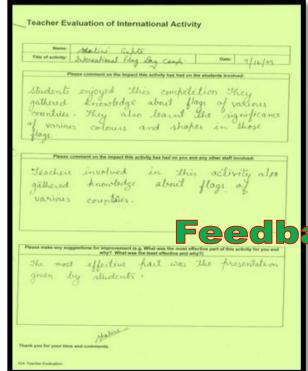

#### 9. International Flag Day -Flag making

"The symbol of our national life"

Celebrations of global diversity through objective were the main

celebrating International Flag Day. A project called Flags on Languages website invited schools to look at the history of our flags and to design our own. This idea caught the imagination of children and they started colouring and creating Flags. The entire school wore an "international" look with flags of all colours adorning the corridors. Puilsin primary classes were happy to colour their national flag and learn about the significance of colours in the flag. Greatest enthusiasm was displayed by pupils of middle and secondary department who traced the history of evolution of Indian Flag. They gave cent to their creativity by designing flags for continents, even one for themselves carefully choosing the colours for them. The work done by them was displayed on e Languages website where students shared their flags with peers across the globe.