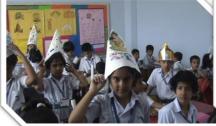

#### 5. Hatters Day-

Making hats from around the world

"Leave everyone wondering which is the more interesting piece of work... you or your hat."

Depending on where you live (& the way you read dates), Mad Hatter's Day can either be June the 10th or October the

6th. So what's the deal with Mad Hatter's Day? Well, it's a celebration of the character from Alice In Wonderland, & you can do this in a number of ways, but the easiest thing to do is wear a hat.

Hats hats hats. We all love hats. "If you want someone to remember you, wear a hat, Alice recounts. They are so incredibly chic & fabulous.

Of course, if you do have a great hat, this is the perfect day to wear it, but don't feel that you have to worry. You can go minimal with a beanie or snood (pin something a little sparkly to it to glam it up!), tie a vintage scarf around. Children at BBPS Dwarka had a gala time making hats and caps which included the famous cowboy hat, chef's hat or toque, wide brimmed sunhats.