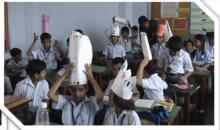

#### 5. Hatters Day-

Making hats from around the world

"Leave everyone wondering which is the more interesting piece of work... you or your hat."

Depending on where you live (& the way you read dates), Mad Hatter's Day can either be June the 10th or October the

6th. So what's the deal with Mad Hatter's Day? Well, it's a celebration of the character from Alice In Wonderland, & you can do this in a number of ways, but the easiest thing to do is wear a hat.

Hats hats hats. We all love hats. "If you want someone to remember you, wear a hat, Alice recounts. They are so incredibly chic & fabulous.

Of course, if you do have a great hat, this is the perfect day to wear it, but don't feel that you have to worry. You can go minimal with a beanie or snood (pin something a little sparkly to it to glam it up!), tie a vintage scarf around. Children at BBPS Dwarka had a gala time making hats and caps which included the famous cowboy hat, chef's hat or toque, wide brimmed sunhats.