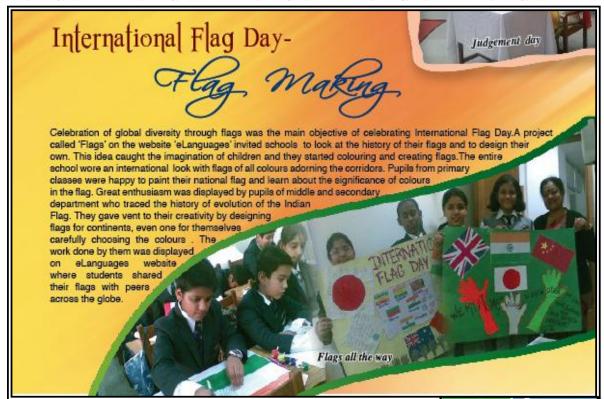

#### 9. International Flag Day -Flag making

"The symbol of our national life"

Celebrations of global diversity through objective were the main

celebrating International Flag Day. A project called Flags on Languages website invited schools to look at the history of our flags and to design our own. This idea caught the imagination of children and they started colouring and creating Flags. The entire school wore an "international" look with flags of all colours adorning the corridors. Puilsin primary classes were happy to colour their national flag and learn about the significance of colours in the flag. Greatest enthusiasm was displayed by pupils of middle and secondary department who traced the history of evolution of Indian Flag. They gave cent to their creativity by designing flags for continents, even one for themselves carefully choosing the colours for them. The work done by them was displayed on e Languages website where students shared their flags with peers across the globe.