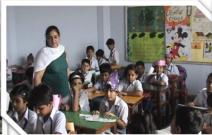

#### LABOUR DAY

The technically advanced Gen X often forgets the immense contribution made by the most neglected section of society-labourers, in making our lives convenient and comfortable while scraping for their daily bread.

The students of Bal Bharati Public School, Dwarka expressed their gratitude towards labourers and acknowledged their contribution towards to the society as they celebrated Labour Day on the May 1, 2009. The special assembly was enlivened with a small skit that upheld the sanctity of labourers. A game was also organized for the maids of the school wherein for once they could forget the compelling routine of daily chores and have some real fun. A slogan writing competition was held for the students of class VII on the day.

2

2522

The children subtly learnt that labourers are also human beings like all of us and deserve every bit of the attention and respect that was showered upon them.

| Teacher Evaluation of International Activity                                                                     |
|------------------------------------------------------------------------------------------------------------------|
| THE WARRY Special Assembly (Cabourt Day) One 18 May, 09                                                          |
| Place comment on the Impact this activity has had an the shutering involved                                      |
| all the stindents involved in one control original                                                               |
| it a lot and Increated in creating awareness among their fields to the child labour.                             |
| ,                                                                                                                |
|                                                                                                                  |
| Please comment on the impact this activity has had on you and any other staff involved.                          |
| It gare are immense delight to observe étédents performing for a nable étance — to ship child bahour             |
| It was very impressive.                                                                                          |
| Please make any suggestions for improvement in g. What was the sound effective part of this activity for you and |
| Everything was god.                                                                                              |
|                                                                                                                  |
|                                                                                                                  |
| Plant you be your time and combineds.                                                                            |
|                                                                                                                  |