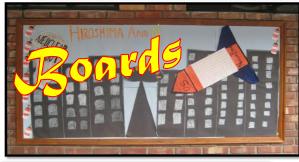

#### 4. Hiroshima and Nagasaki Day-Peace kite making

"Peace is not merely a distant goal that we seek, but a means by which we arrive at that goal."

"During the final stages of World War II in 1945, the United States conducted two bombings against Japan in the cities Hiroshima and Nagasaki.

Monday, August 6, 1945 followed by the detonation of "Fat Man" over Nagasaki on August 9. These are the only attacks with nuclear weapons in the history of warfare.

The bombs killed as many as 140,000 people in Hiroshima and 80,000 in Nagasaki by the end of 1945,"

These were the opening remarks of Radhika who was conducting special assembly to remember the dastardly holocaust of world War II which left the audience in stunned silence only to be broken by peace songs sung by the school choir and memoirs of the holocaust read by Vaibhav Sharma. Students expressed their anguish through display boards reflecting their pain and made peace kites to rekindle hope for peace. This was an event which saw participation from all classes and houses as the issue of war and peace had touched a cord with everyone.

Various activities and workshops were held for the students of class II to X during the week. The highlights of the activities were as follows-

- The week began with a special assembly on Hiroshima Nagasaki day. There was a moment silence as a mark of respect for the victims. Students of class VIII-X actively participated in the display board decoration competition and peace kite making competition where they expressed their love for harmony and peace.
- The students of class II and III prepared and enjoyed the Tofu salad in their lunch during the break. The small chefs had brought all the ingredients for the Japanese recipe and enthusiastically made tasty tofu salad.
- A wonderful exhibition was put up by class III children displaying their project work based on Japan. The Japanese guests appreciated the creativity of our young stars.
- Ikebana competition was held for class V students. It was pleasing to see students make beautiful flower arrangements.
- Class VI students attended a workshop on origami conducted by Ms. Sonu Gupta, Japan Foundation, New Delhi. The workshop surely enhanced the creativity of the students.
- Class VIII and class IX students had the opportunity to learn the calligraphy of Japan in the workshop conducted by Ms. Kyoko Suzuki and Ms. Tomovo Shibahara. The children were very happy to learn a foreign language and shared their experience with the class IV students.