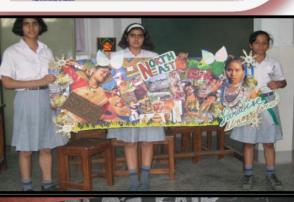

#### 6. Word Tourism Day-Bulletin board making

Since 1980, the United Nations World Tourism Organization has celebrated World Tourism Day on September 27. This date was chosen as on that day in 1970, the Statutes of the UNWTO were adopted. The adoption of these Statutes is considered a milestone in global tourism. The purpose of this day is to raise awareness on the role of tourism within the international community and to demonstrate how it affects social, cultural, political and economic values worldwide. Display boards in the school came alive with celebration of diversity which beckons one and all to put on their walking shoes and start exploring, There are destinations surpassing in beauty and grandeur of our dreams. It is widely acknowledged that tourism is a major catalyst in the process of development of any nation. It has far reaching social and economic implications