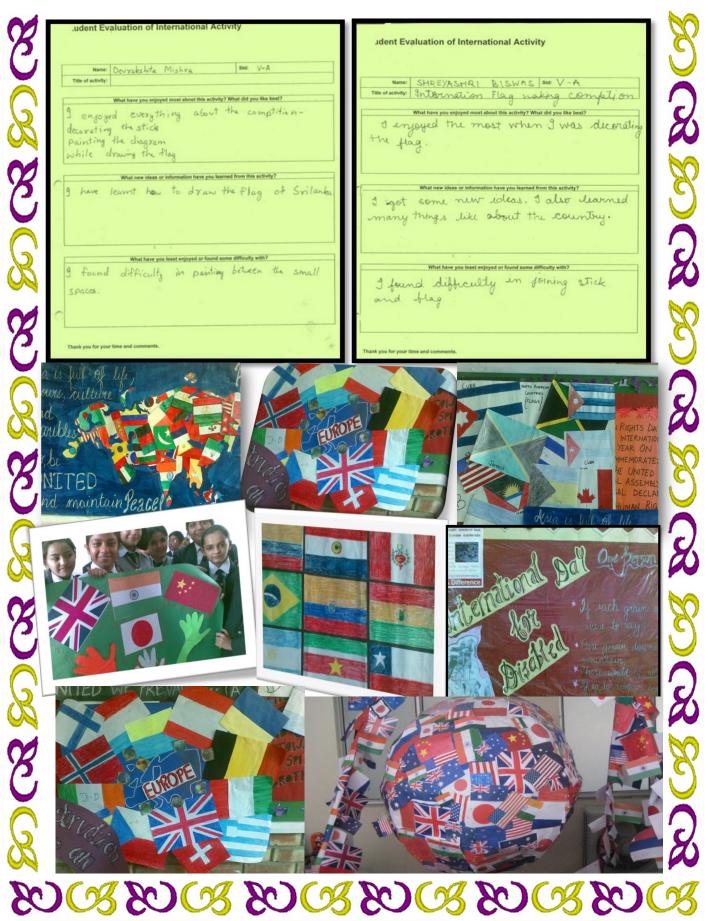

#### 9. International Flag Day -Flag making

"The symbol of our national life"

Celebrations of global diversity through objective were the main

celebrating International Flag Day. A project called Flags on Languages website invited schools to look at the history of our flags and to design our own. This idea caught the imagination of children and they started colouring and creating Flags. The entire school wore an "international" look with flags of all colours adorning the corridors. Puilsin primary classes were happy to colour their national flag and learn about the significance of colours in the flag. Greatest enthusiasm was displayed by pupils of middle and secondary department who traced the history of evolution of Indian Flag. They gave cent to their creativity by designing flags for continents, even one for themselves carefully choosing the colours for them. The work done by them was displayed on e Languages website where students shared their flags with peers across the globe.