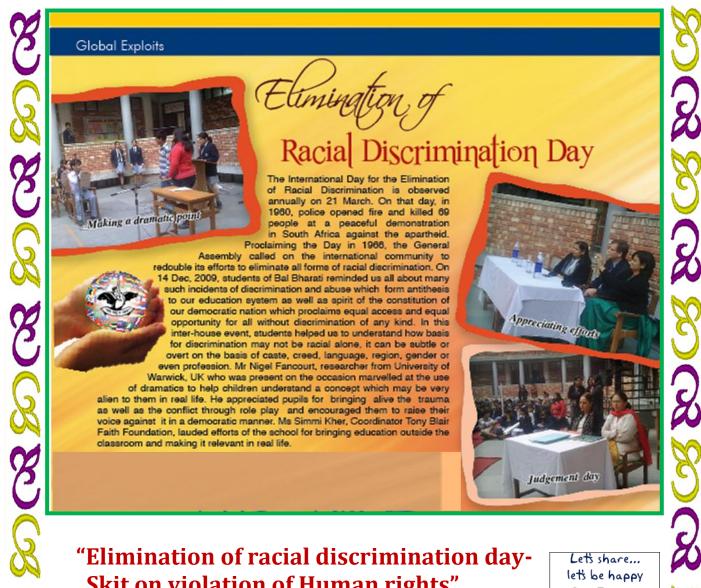

an issue which has taken its toll silently crossing all barriers and borders. We need to break the silence in order to end its vicious circle.

8. Elimination of racial discrimination day-Skit on violation of Human rights

"Racial superiority is a mere pigment of the imagination"

The International Day for Elimination of Racial Discrimination is observed annually on 21 March. On that day, in 1960, police opened fire and killed 69 people at peaceful а demonstration in Sharpeville, South Africa, against the apartheid "pass laws".

Proclaiming the Day in 1966, the General Assembly called on the international community to redouble its efforts to eliminate all forms of racial discrimination. On 14 Dec. 2009, students of Bal Bharati reminded us all about many such incidences of discrimination and abuse which form antithesis of our education system as well spirit of our constitution of our democratic nation which proclaims equal access and equal opportunity for without any discrimination of any kind. In this inter house event students helped us to understand how basis for discrimination may not be racial alone, it can be subtle or overt on the basis of caste, creed, language, region, gender or even profession. Mr Nigel Fan court, researcher from University of Warwick UK who was present on the occasion marvelled at the use dramatics to help children understand a concept which may be very alien to them in real life .He appreciated pupils for bringing alive the trauma as well as the conflict through role play and encouraged them to raise their voice against democratic honour. Ms Simmi Kher Coordinator Tony Blair Faith Foundation lauded efforts of the school for bringing education outside the classroom and making it relevant to real life.