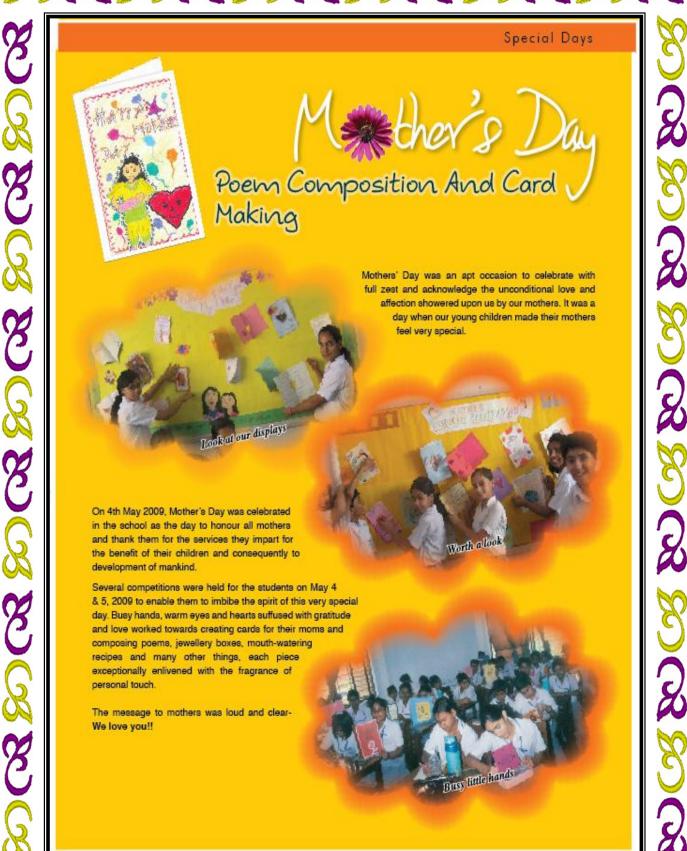

## mamamamamama

**Activity Cover Sheet** Please complete a separate sheet for each activity **Activity number** School BAL BHARATI PUBLIC SCHOOL DWARKA RESERVED TO SERVED TO SERV Name: Title of | International Theme Days activity: Teacher Principal, Headmistresses and respective assembly incharges responsible: Other staff All members of Staff involved: **Subjects CROSS CURRICULAR** involved: The school made consistent efforts to increase the level of awareness of pupils and to sensitize them to world issues through various interactive activities throughout the year .School assemblies took on a new dimension and brought to the fore front various global issues. International theme days were well integrated into calendar of school activities. Some of the highlights of these celebrations are as follows 1. Mothers Day-Poem writing and card making "Mothers hold their children's hands for a short while, but their hearts forever." **Brief details** The modern Mother's Day holiday was of the aim, created by Anna Jarvis in Grafton, West content and Virginia, as a day to honor mothers and outcomes of motherhood: especially within the activity context of families, and family relationships. It is now celebrated on various days in many parts of the world, some of which have a much older tradition than the modern holiday. On 4th May 2009 Mother's Day was celebrated in Bal Bharati Public School Dwarka as the day to honour all mothers and thank them for the services they impart for the benefit of their individual child and consequently to development of mankind. Card Making Competition was organized in classes I to IX. Children brought decorating material like mirrors, beads, sequins etc. from home. They decorated the cards.

## $\mathcal{A} \otimes \mathcal{A} \otimes$

Some of them pasted the photograph of their mother on it. They wrote beautiful quotation about their mother. It was a fun-filled activity.