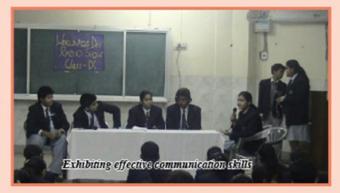

#### 7. World AIDS Day – Radio Show

The first step towards change is awareness, second is acceptance.

Started on 1st December 1988, World AIDS Day is about raising money, increasing awareness, fighting prejudice and improving education. The World AIDS Day theme for 2009 is 'Universal Access and Human Rights' Students at Bal Bharati Public School Dwarka decided to talk about the issue in the interclass Radio Show contest held on Dec. 1, 2009.

### 

The event with a very serious theme left everyone laughing and gasping for breath as each performance outdid the previous one in terms of wit, humour and perfect timing. Still the message was loud and clear that we need to help our youngsters talk more openly about

an issue which has taken its toll silently crossing all barriers and borders. We need to break the silence in order to end its vicious circle.

8. Elimination of racial discrimination day-Skit on violation of Human rights