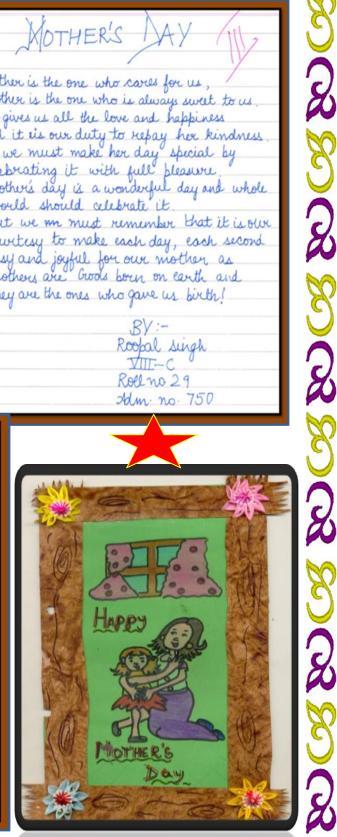

### Mother's Day

SCA SCA SCA

MOTHER'S

### SOCK SOCK SOCK SOCK SOCK

Mother is the one who cares for us, Mother is the one who is always sweet to us She gives us all the love and happiness and it is our duty to repay hor kindness So, we must make her day special by alebrating it with full bleasure Nother's day is a wonderful day and whole world should celebrate it But we am must remember that it is olve courtesy to make each day, each second

easy and joyful for our mother as mothers are Goods born on earth and they are the ones who gave us birth! BY:-

Roobal singh Roll no 29 Alm. no. 750

DUSENUS ENUS ENUS ENUS ENUS