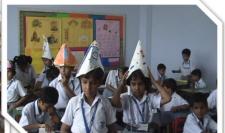

#### 5. Hatters Day-

Making hats from around the world

"Leave everyone wondering which is the more interesting piece of work... you or your hat."

Depending on where you live (& the way you read dates), Mad Hatter's Day can either be June the 10th or October the

6th. So what's the deal with Mad Hatter's Day? Well, it's a celebration of the character from Alice In Wonderland, & you can do this in a number of ways, but the easiest thing to do is wear a hat.

Hats hats hats. We all love hats. "If you want someone to remember you, wear a hat, Alice recounts. They are so incredibly chic & fabulous.

Of course, if you do have a great hat, this is the perfect day to wear it, but don't feel that you have to worry. You can go minimal with a beanie or snood (pin something a little sparkly to it to glam it up!), tie a vintage scarf around. Children at BBPS Dwarka had a gala time making hats and caps which included the famous cowboy hat, chef's hat or toque, wide brimmed sunhats.