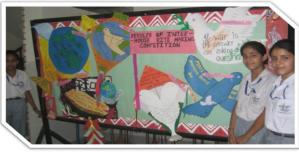

"Racial superiority is a mere pigment of the imagination"

The International Day for Elimination of Racial Discrimination is observed annually on 21 March. On that day, in 1960, police opened fire and killed 69 people at peaceful а demonstration in Sharpeville, South Africa, against the apartheid "pass laws".

Proclaiming the Day in 1966, the General Assembly called on the international community to redouble its efforts to eliminate all forms of racial discrimination. On 14 Dec. 2009, students of Bal Bharati reminded us all about many such incidences of discrimination and abuse which form antithesis of our education system as well spirit of our constitution of our democratic nation which proclaims equal access and equal opportunity for without any discrimination of any kind. In this inter house event students helped us to understand how basis for discrimination may not be racial alone, it can be subtle or overt on the basis of caste, creed, language, region, gender or even profession. Mr Nigel Fan court, researcher from University of Warwick UK who was present on the occasion marvelled at the use dramatics to help children understand a concept which may be very alien to them in real life .He appreciated pupils for bringing alive the trauma as well as the conflict through role play and encouraged them to raise their voice against democratic honour. Ms Simmi Kher Coordinator Tony Blair Faith Foundation lauded efforts of the school for bringing education outside the classroom and making it relevant to real life.