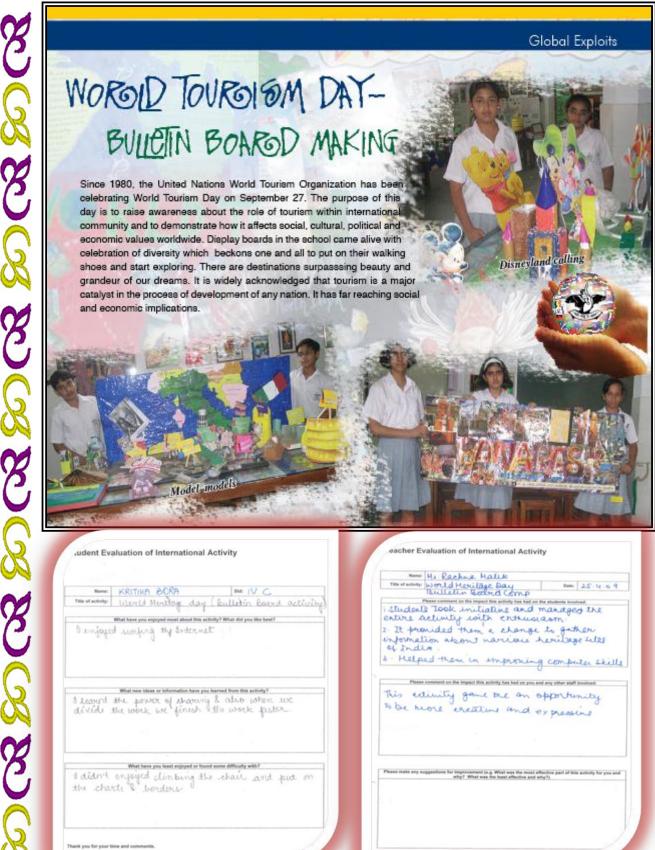

#### 6. Word Tourism Day-Bulletin board making

Since 1980, the United Nations World Tourism Organization has celebrated World Tourism Day on September 27. This date was chosen as on that day in 1970, the Statutes of the UNWTO were adopted. The adoption of these Statutes is considered a milestone in global tourism. The purpose of this day is to raise awareness on the role of tourism within the international community and to demonstrate how it affects social, cultural, political and economic values worldwide. Display boards in the school came alive with celebration of diversity which beckons one and all to put on their walking shoes and start exploring, There are destinations surpassing in beauty and grandeur of our dreams. It is widely acknowledged that tourism is a major catalyst in the process of development of any nation. It has far reaching social and economic implications