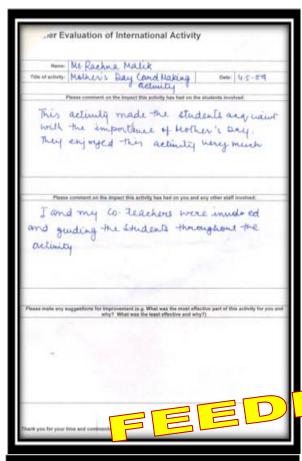

| eacher Evaluation of International Activity                                                                                                                                                                                                                       |
|-------------------------------------------------------------------------------------------------------------------------------------------------------------------------------------------------------------------------------------------------------------------|
| Macrosc   Mik. JV071   S1NG H                                                                                                                                                                                                                                     |
| The students developed the sense of gratitude and love for their mother. This activity also wished their sec creativity.                                                                                                                                          |
| There sometime to be imposed the activity has had any proposed any other staff troubert.  It was good to see whether expressing their greatestands of lone for their mether by in the form of poorne                                                              |
| Please make any suggestions for improvement in g. What was the model effective part of this activity for you and why? What was the heat effective soil why?)  The best part of the actuarity was the effort made by the scheldren in funding saying wayning words |
| Thank you for your time and comments.                                                                                                                                                                                                                             |