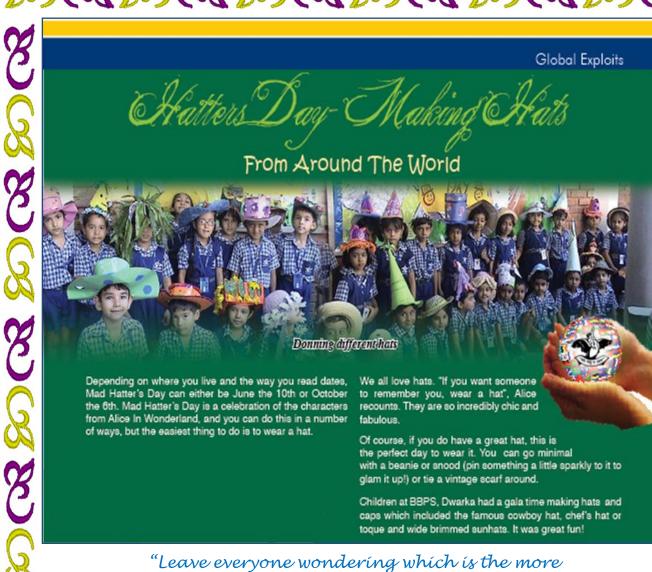

#### 5. Hatters Day-

Making hats from around the world

"Leave everyone wondering which is the more interesting piece of work... you or your hat."

Depending on where you live (& the way you read dates), Mad Hatter's Day can either be June the 10th or October the

6th. So what's the deal with Mad Hatter's Day? Well, it's a celebration of the character from Alice In Wonderland, & you can do this in a number of ways, but the easiest thing to do is wear a hat.

Hats hats hats. We all love hats. "If you want someone to remember you, wear a hat, Alice recounts. They are so incredibly chic & fabulous.

Of course, if you do have a great hat, this is the perfect day to wear it, but don't feel that you have to worry. You can go minimal with a beanie or snood (pin something a little sparkly to it to glam it up!), tie a vintage scarf around. Children at BBPS Dwarka had a gala time making hats and caps which included the famous cowboy hat, chef's hat or toque, wide brimmed sunhats.