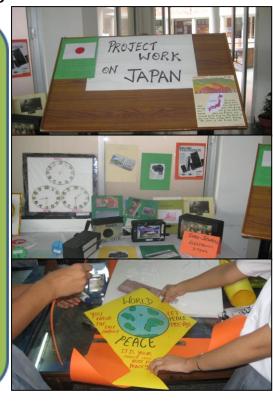

#### BAL BHARATI PUBLIC SCHOOL, DWARKA

REPORT ON JAPAN WEEK - 6th August'09 to 10th August'09

In this age of technology, when the world is becoming smaller day by day, we want our children to appreciate the world around them and respect humanity. To achieve this we begin with the land of the rising sun. To help our children know more about this wonderful country, Japan Week was celebrated in the school from  $06^{\circ}$  to  $10^{\circ}$ August, 2009.

Ms. Kyoko Suzuki and Ms. Tomoyo Shibahara, Japanese Language Advisors, Japan Foundation, New Delhi graced the occasion. The students had the opportunity to interact with the Japanese guests. It was indeed an enriching experience for the children.

Various activities and workshops were held for the students of class II to X during the week. The highlights of the activities were as follows-

- The week began with a special assembly on Hiroshima Nagasaki day. There was a moment silence as a mark of respect for the victims. Students of class VIII-X actively participated in the display board decoration competition and peace kite making competition where they expressed their love for harmony and peace.
- The students of class II and III prepared and enjoyed the Tofu salad in their lunch during the break. The small chefs had brought all the ingredients for the Japanese recipe and enthusiastically made tasty tofu salad.
- A wonderful exhibition was put up by class III children displaying their project work based on Japan. The Japanese guests appreciated the creativity of our young stars.
- Ikebana competition was held for class V students. It was pleasing to see students make beautiful flower arrangements.
- Class VI students attended a workshop on origami conducted by Ms. Sonu Gupta, Japan Foundation, New Delhi. The workshop surely enhanced the creativity of the students.
- Class VIII and class IX students had the opportunity to learn the calligraphy of Japan in the workshop conducted by Ms. Kyoko Suzuki and Ms. Tomovo Shibahara. The children were very happy to learn a foreign language and shared their experience with the class IV students.

Japan Week was indeed a good beginning towards our earnest effort to help our children widen their horizon and accept the world as their family.