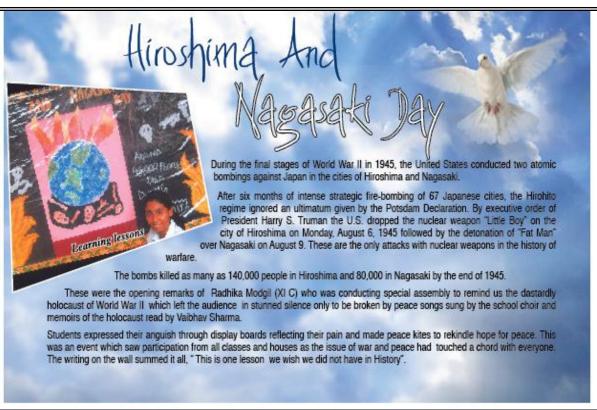

#### 4. Hiroshima and Nagasaki Day-Peace kite making

"Peace is not merely a distant goal that we seek, but a means by which we arrive at that goal."

"During the final stages of World War II in 1945, the United States conducted two bombings against Japan in the cities Hiroshima and Nagasaki.

## SOCIO SOCIO

After six months of intense strategic fire-bombing of 67 Japanese cities the Hirohito regime ignored an ultimatum given by the Potsdam Declaration. By executive order of President Harry S. Truman the U.S. dropped the nuclear weapon "Little Boy" on the city of Hiroshima on

Monday, August 6, 1945 followed by the detonation of "Fat Man" over Nagasaki on August 9. These are the only attacks with nuclear weapons in the history of warfare.

The bombs killed as many as 140,000 people in Hiroshima and 80,000 in Nagasaki by the end of 1945,"

These were the opening remarks of Radhika who was conducting special assembly to remember the dastardly holocaust of world War II which left the audience in stunned silence only to be broken by peace songs sung by the school choir and memoirs of the holocaust read by Vaibhav Sharma. Students expressed their anguish through display boards reflecting their pain and made peace kites to rekindle hope for peace. This was an event which saw participation from all classes and houses as the issue of war and peace had touched a cord with everyone.