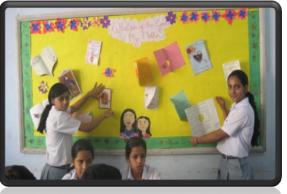

## mamamamamama

**Activity Cover Sheet** Please complete a separate sheet for each activity **Activity number** School BAL BHARATI PUBLIC SCHOOL DWARKA RESERVED TO SERVED TO SERV Name: Title of | International Theme Days activity: Teacher Principal, Headmistresses and respective assembly incharges responsible: Other staff All members of Staff involved: **Subjects CROSS CURRICULAR** involved: The school made consistent efforts to increase the level of awareness of pupils and to sensitize them to world issues through various interactive activities throughout the year .School assemblies took on a new dimension and brought to the fore front various global issues. International theme days were well integrated into calendar of school activities. Some of the highlights of these celebrations are as follows 1. Mothers Day-Poem writing and card making "Mothers hold their children's hands for a short while, but their hearts forever." **Brief details** The modern Mother's Day holiday was of the aim, created by Anna Jarvis in Grafton, West content and Virginia, as a day to honor mothers and outcomes of motherhood: especially within the activity context of families, and family relationships. It is now celebrated on various days in many parts of the world, some of which have a much older tradition than the modern holiday. On 4th May 2009 Mother's Day was celebrated in Bal Bharati Public School Dwarka as the day to honour all mothers and thank them for the services they impart for the benefit of their individual child and consequently to development of mankind. Card Making Competition was organized in classes I to IX. Children brought decorating material like mirrors, beads, sequins etc. from home. They decorated the cards.

## $\mathcal{A} \otimes \mathcal{A} \otimes$

Some of them pasted the photograph of their mother on it. They wrote beautiful quotation about their mother. It was a fun-filled activity.