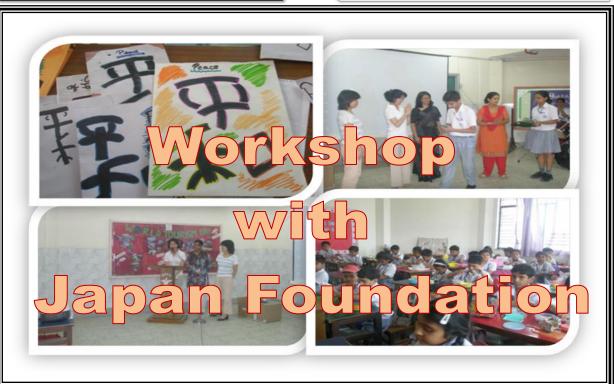

#### BAL BHARATI PUBLIC SCHOOL, DWARKA

REPORT ON JAPAN WEEK - 6th August'09 to 10th August'09

In this age of technology, when the world is becoming smaller day by day, we want our children to appreciate the world around them and respect humanity. To achieve this we begin with the land of the rising sun. To help our children know more about this wonderful country, Japan Week was celebrated in the school from  $06^{\circ}$  to  $10^{\circ}$ August, 2009.

Ms. Kyoko Suzuki and Ms. Tomoyo Shibahara, Japanese Language Advisors, Japan Foundation, New Delhi graced the occasion. The students had the opportunity to interact with the Japanese guests. It was indeed an enriching experience for the children.

Various activities and workshops were held for the students of class II to X during the week. The highlights of the activities were as follows-

- The week began with a special assembly on Hiroshima Nagasaki day. There was a moment silence as a mark of respect for the victims. Students of class VIII-X actively participated in the display board decoration competition and peace kite making competition where they expressed their love for harmony and peace.
- The students of class II and III prepared and enjoyed the Tofu salad in their lunch during the break. The small chefs had brought all the ingredients for the Japanese recipe and enthusiastically made tasty tofu salad.
- A wonderful exhibition was put up by class III children displaying their project work based on Japan. The Japanese guests appreciated the creativity of our young stars.
- Ikebana competition was held for class V students. It was pleasing to see students make beautiful flower arrangements.
- Class VI students attended a workshop on origami conducted by Ms. Sonu Gupta, Japan Foundation, New Delhi. The workshop surely enhanced the creativity of the students.
- Class VIII and class IX students had the opportunity to learn the calligraphy of Japan in the workshop conducted by Ms. Kyoko Suzuki and Ms. Tomovo Shibahara. The children were very happy to learn a foreign language and shared their experience with the class IV students.