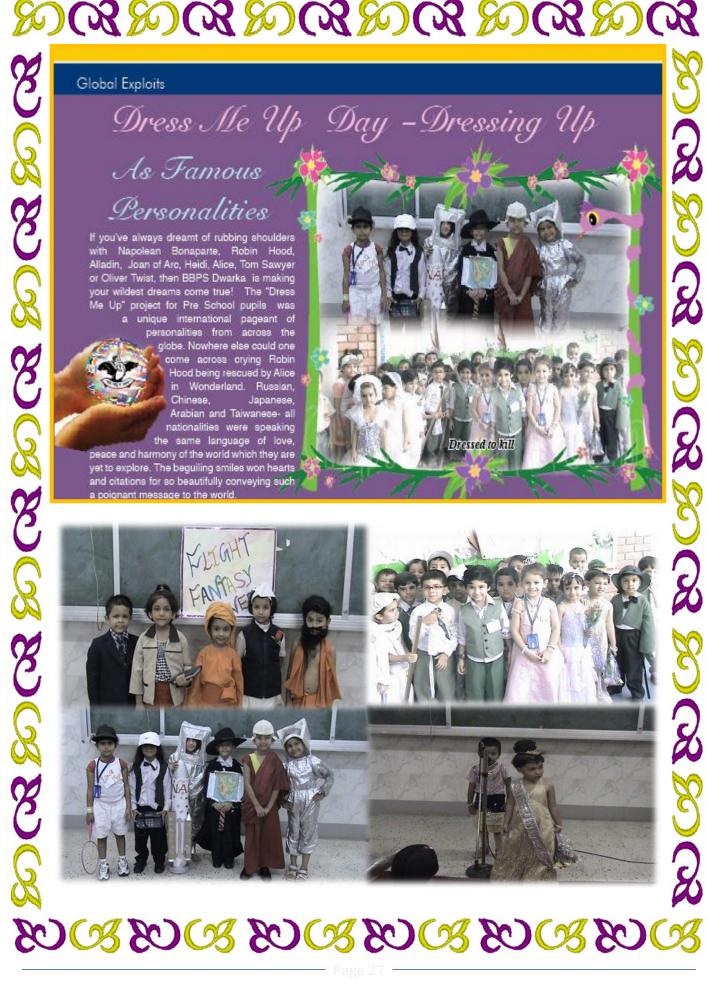

#### 10. "Dress me up" day-Dressing up as famous personalities

If you've always dreamt of rubbing shoulders with Napoleon Bonaparte, Robin Hood, Alladin, Joan of Arc, Heidi, Alice, Tom or Oliver Twist then Bal Bharati

Public School Dwarka is making your wildest dreams come The "Dress Me Up" project for Pre School pupils was a unique International peagent of personalities from across the globe .Nowhere else could one come across crying Robin Hood being rescued by Alice in Wonderland. Russian, Chinese, Japanese, Arabian and Taiwanese all nationalities were speaking the same language of love, peace and harmony of the world which they are yet to explore. The beguiling smiles won hearts and citations for so beautifully conveying such poignant message to the world