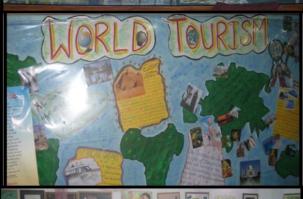

#### 6. Word Tourism Day-Bulletin board making

Since 1980, the United Nations World Tourism Organization has celebrated World Tourism Day on September 27. This date was chosen as on that day in 1970, the Statutes of the UNWTO were adopted. The adoption of these Statutes is considered a milestone in global tourism. The purpose of this day is to raise awareness on the role of tourism within the international community and to demonstrate how it affects social, cultural, political and economic values worldwide. Display boards in the school came alive with celebration of diversity which beckons one and all to put on their walking shoes and start exploring, There are destinations surpassing in beauty and grandeur of our dreams. It is widely acknowledged that tourism is a major catalyst in the process of development of any nation. It has far reaching social and economic implications