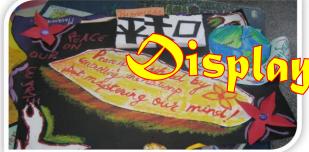

#### 4. Hiroshima and Nagasaki Day-Peace kite making

"Peace is not merely a distant goal that we seek, but a means by which we arrive at that goal."

"During the final stages of World War II in 1945, the United States conducted two bombings against Japan in the cities Hiroshima and Nagasaki.

Monday, August 6, 1945 followed by the detonation of "Fat Man" over Nagasaki on August 9. These are the only attacks with nuclear weapons in the history of warfare.

The bombs killed as many as 140,000 people in Hiroshima and 80,000 in Nagasaki by the end of 1945,"

These were the opening remarks of Radhika who was conducting special assembly to remember the dastardly holocaust of world War II which left the audience in stunned silence only to be broken by peace songs sung by the school choir and memoirs of the holocaust read by Vaibhav Sharma. Students expressed their anguish through display boards reflecting their pain and made peace kites to rekindle hope for peace. This was an event which saw participation from all classes and houses as the issue of war and peace had touched a cord with everyone.

Various activities and workshops were held for the students of class II to X during the week. The highlights of the activities were as follows-

- The week began with a special assembly on Hiroshima Nagasaki day. There was a moment silence as a mark of respect for the victims. Students of class VIII-X actively participated in the display board decoration competition and peace kite making competition where they expressed their love for harmony and peace.
- The students of class II and III prepared and enjoyed the Tofu salad in their lunch during the break. The small chefs had brought all the ingredients for the Japanese recipe and enthusiastically made tasty tofu salad.
- A wonderful exhibition was put up by class III children displaying their project work based on Japan. The Japanese guests appreciated the creativity of our young stars.
- Ikebana competition was held for class V students. It was pleasing to see students make beautiful flower arrangements.
- Class VI students attended a workshop on origami conducted by Ms. Sonu Gupta, Japan Foundation, New Delhi. The workshop surely enhanced the creativity of the students.
- Class VIII and class IX students had the opportunity to learn the calligraphy of Japan in the workshop conducted by Ms. Kyoko Suzuki and Ms. Tomovo Shibahara. The children were very happy to learn a foreign language and shared their experience with the class IV students.