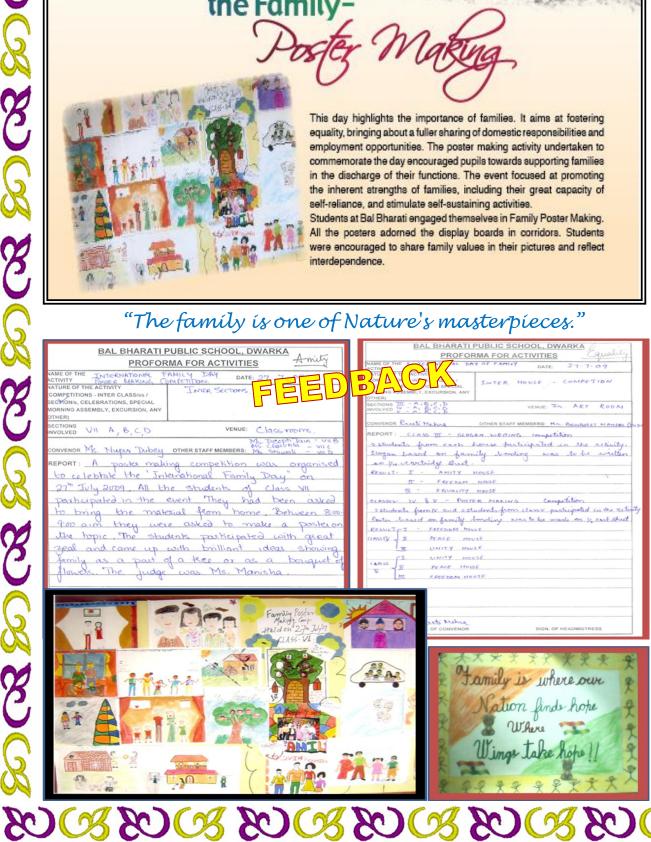

#### 3. International day of the Family-**Poster Making**

"The family is one of Nature's masterpieces."

This day highlights the importance of families. It aims at fostering equality, bringing about a fuller sharing of domestic responsibilities and employment opportunities. The poster making

activity undertaken to commemorate the day, encourages pupils towards supporting families in the discharge of their functions. The event focussed to promote the inherent strengths of families, including their great capacity of selfreliance, and stimulate self-sustaining activities.

### 8000

This day highlights the importance of families. It aims at fostering equality, bringing about a fuller sharing of domestic responsibilities and employment opportunities. The poster making activity undertaken to commemorate the day encouraged pupils towards supporting families in the discharge of their functions. The event focused at promoting the inherent strengths of families, including their great capacity of self-reliance, and stimulate self-sustaining activities.

This is Banaras for you

Students at Bal Bharati engaged themselves in Family Poster Making. All the posters adorned the display boards in corridors. Students were encouraged to share family values in their pictures and reflect interdependence.

#### "The family is one of Nature's masterpieces."