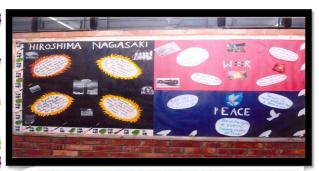

#### 4. Hiroshima and Nagasaki Day-Peace kite making

"Peace is not merely a distant goal that we seek, but a means by which we arrive at that goal."

"During the final stages of World War II in 1945, the United States conducted two bombings against Japan in the cities Hiroshima and Nagasaki.

Monday, August 6, 1945 followed by the detonation of "Fat Man" over Nagasaki on August 9. These are the only attacks with nuclear weapons in the history of warfare.

The bombs killed as many as 140,000 people in Hiroshima and 80,000 in Nagasaki by the end of 1945,"

These were the opening remarks of Radhika who was conducting special assembly to remember the dastardly holocaust of world War II which left the audience in stunned silence only to be broken by peace songs sung by the school choir and memoirs of the holocaust read by Vaibhav Sharma. Students expressed their anguish through display boards reflecting their pain and made peace kites to rekindle hope for peace. This was an event which saw participation from all classes and houses as the issue of war and peace had touched a cord with everyone.

Various activities and workshops were held for the students of class II to X during the week. The highlights of the activities were as follows-

- The week began with a special assembly on Hiroshima Nagasaki day. There was a moment silence as a mark of respect for the victims. Students of class VIII-X actively participated in the display board decoration competition and peace kite making competition where they expressed their love for harmony and peace.
- The students of class II and III prepared and enjoyed the Tofu salad in their lunch during the break. The small chefs had brought all the ingredients for the Japanese recipe and enthusiastically made tasty tofu salad.
- A wonderful exhibition was put up by class III children displaying their project work based on Japan. The Japanese guests appreciated the creativity of our young stars.
- Ikebana competition was held for class V students. It was pleasing to see students make beautiful flower arrangements.
- Class VI students attended a workshop on origami conducted by Ms. Sonu Gupta, Japan Foundation, New Delhi. The workshop surely enhanced the creativity of the students.
- Class VIII and class IX students had the opportunity to learn the calligraphy of Japan in the workshop conducted by Ms. Kyoko Suzuki and Ms. Tomovo Shibahara. The children were very happy to learn a foreign language and shared their experience with the class IV students.