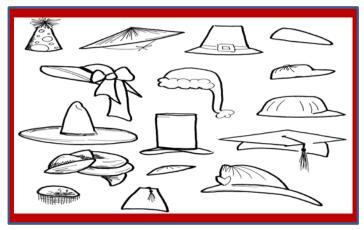

#### 5. Hatters Day-

Making hats from around the world

"Leave everyone wondering which is the more interesting piece of work... you or your hat."

Depending on where you live (& the way you read dates), Mad Hatter's Day can either be June the 10th or October the

6th. So what's the deal with Mad Hatter's Day? Well, it's a celebration of the character from Alice In Wonderland, & you can do this in a number of ways, but the easiest thing to do is wear a hat.

Hats hats hats. We all love hats. "If you want someone to remember you, wear a hat, Alice recounts. They are so incredibly chic & fabulous.

Of course, if you do have a great hat, this is the perfect day to wear it, but don't feel that you have to worry. You can go minimal with a beanie or snood (pin something a little sparkly to it to glam it up!), tie a vintage scarf around. Children at BBPS Dwarka had a gala time making hats and caps which included the famous cowboy hat, chef's hat or toque, wide brimmed sunhats.