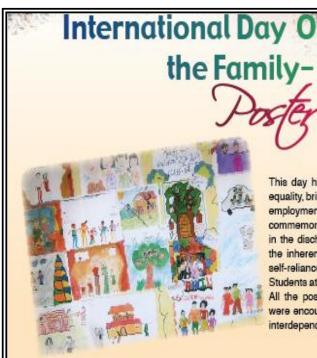

#### 3. International day of the Family-**Poster Making**

"The family is one of Nature's masterpieces."

This day highlights the importance of families. It aims at fostering equality, bringing about a fuller sharing of domestic responsibilities and employment opportunities. The poster making

activity undertaken to commemorate the day, encourages pupils towards supporting families in the discharge of their functions. The event focussed to promote the inherent strengths of families, including their great capacity of selfreliance, and stimulate self-sustaining activities.

### 8000

This day highlights the importance of families. It aims at fostering equality, bringing about a fuller sharing of domestic responsibilities and employment opportunities. The poster making activity undertaken to commemorate the day encouraged pupils towards supporting families in the discharge of their functions. The event focused at promoting the inherent strengths of families, including their great capacity of self-reliance, and stimulate self-sustaining activities.

This is Banaras for you

Students at Bal Bharati engaged themselves in Family Poster Making. All the posters adorned the display boards in corridors. Students were encouraged to share family values in their pictures and reflect interdependence.

#### "The family is one of Nature's masterpieces."