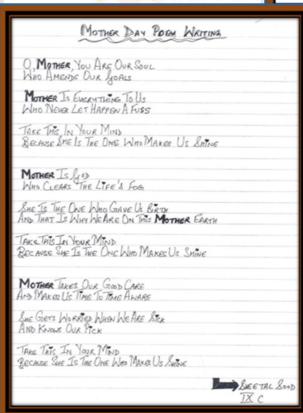

### SOCK SOCK SOCK SOCK SOCK

DAY POETRY WRITING MOTHER'S MY BEST FRIEND My morn is the west of all. She is the driving force dehind. and advises one in every matter She is insticulous and generous and is orawen- haired She is my west found so, I feel force to whome my feelings with her. She estates hand at une with her shoodate brown eyes, when I am naughtly sometimes. The is the horson who brought me in this world, who struggles hard to fulfil my dreams My mon is dekean read my united and undoustant my thoughts. Alter all ishe is the dest of all ". COMPOSED BY-Manya