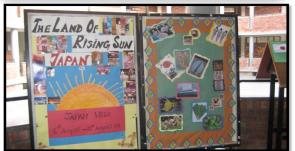

#### BAL BHARATI PUBLIC SCHOOL, DWARKA

REPORT ON JAPAN WEEK - 6th August'09 to 10th August'09

In this age of technology, when the world is becoming smaller day by day, we want our children to appreciate the world around them and respect humanity. To achieve this we begin with the land of the rising sun. To help our children know more about this wonderful country, Japan Week was celebrated in the school from  $06^{\circ}$  to  $10^{\circ}$ August, 2009.

Ms. Kyoko Suzuki and Ms. Tomoyo Shibahara, Japanese Language Advisors, Japan Foundation, New Delhi graced the occasion. The students had the opportunity to interact with the Japanese guests. It was indeed an enriching experience for the children.

Various activities and workshops were held for the students of class II to X during the week. The highlights of the activities were as follows-

- The week began with a special assembly on Hiroshima Nagasaki day. There was a moment silence as a mark of respect for the victims. Students of class VIII-X actively participated in the display board decoration competition and peace kite making competition where they expressed their love for harmony and peace.
- The students of class II and III prepared and enjoyed the Tofu salad in their lunch during the break. The small chefs had brought all the ingredients for the Japanese recipe and enthusiastically made tasty tofu salad.
- A wonderful exhibition was put up by class III children displaying their project work based on Japan. The Japanese guests appreciated the creativity of our young stars.
- Ikebana competition was held for class V students. It was pleasing to see students make beautiful flower arrangements.
- Class VI students attended a workshop on origami conducted by Ms. Sonu Gupta, Japan Foundation, New Delhi. The workshop surely enhanced the creativity of the students.
- Class VIII and class IX students had the opportunity to learn the calligraphy of Japan in the workshop conducted by Ms. Kyoko Suzuki and Ms. Tomovo Shibahara. The children were very happy to learn a foreign language and shared their experience with the class IV students.

Japan Week was indeed a good beginning towards our earnest effort to help our children widen their horizon and accept the world as their family.